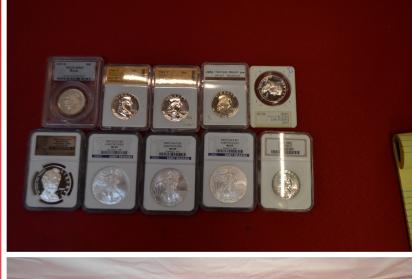

Scan for auction details, including directions.

Absolute Auction All sells to the highest bidders on location.

Knives. Case XX, Remington, S&W, Schrade, Winchester, Franklin mint & more.

**Coins.** Morgan, Peace and American Eagle silver dollars; Walking Liberty and Eisenhower 1/2 dollars; Mercury dimes; Indian head cents; Quarters; Large cents; Mint & proof sets.