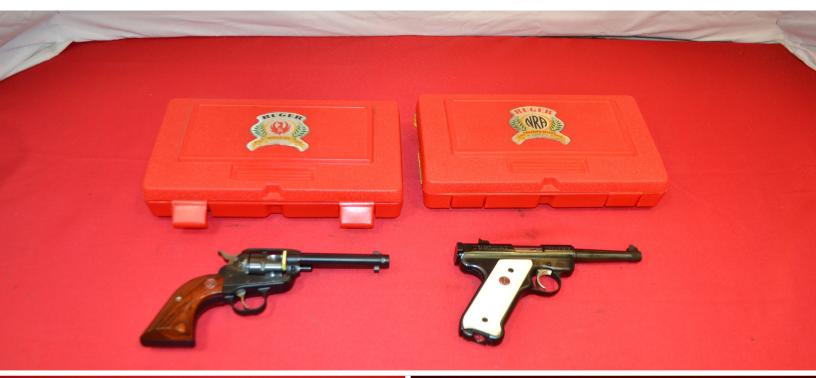

## Handguns.

Colt/ CZ: mod. Z40, 40 cal.; Century Arms: TP9SF, 9 mm; Butler: (2) derringers, 22 Short; Ruger: (2) mod. NM Single Six, 22/22 mag., mod. NM Single Six, 22 mag., mod. Security Six, 357 mag., mod. MK 11, 22 cal., mod. Bearcat, 22 cal.; North American Arms: mod. Mini, 22 cal.; Hi Standard: mod. D-100, 22 cal.; American Derringer: mod. M1, 45/410 ga.; Savage: mod. 1907, 32 cal.; Davis Industries: mod. D 22, 22 cal.