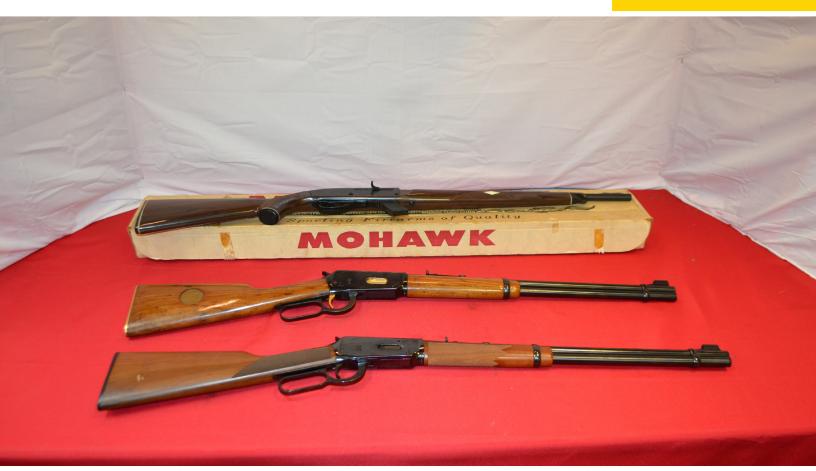

### Rifles.

Remington: mod. 10C Mohawk, 22 cal.; Colt: mod. SP1, 223 cal.; Winchester: mod. 121, 22 cal., mod. 94XTR, 30/30 cal., mod. 94, 30/30 cal., Land of Lincoln; Mossberg: mod. 30, 22 cal.; Arma Lite: mod. M 15 A2, 5.56 cal.; Savage: mod. 24V-A, 222 Rem./ 20 ga.; Henry: mod. Survival, 22 cal. Shotguns. Winchester: mod. 120, 12 ga., mod. 37, 12 ga., mod. 37A, 16 ga., mod. 97, 12 ga.