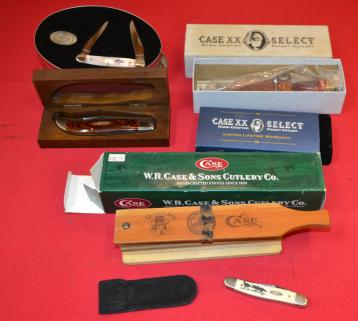

Scan for auction details, including directions.

Absolute Auction All sells to the highest bidders on location.

Knives. Case XX, Remington, S&W, Schrade, Winchester, Franklin mint & more.

**Coins.** Morgan, Peace and American Eagle silver dollars; Walking Liberty and Eisenhower 1/2 dollars; Mercury dimes; Indian head cents; Quarters; Large cents; Mint & proof sets.